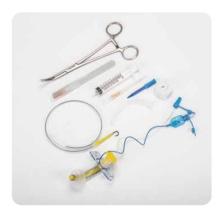

## Percutaneous Tracheostomy

Purecath Percutaneous tracheostomy kit adopted specially designed guide wire and tracheal expansion pliers and used technology of Seldinger, which made the operation rapid and accurate, less trauma, less infection and aesthetic surgical incision.