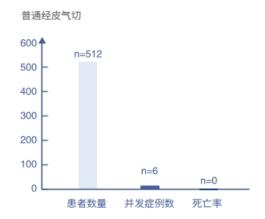

There was no significant difference in the incidence of complications of percutaneous pneumonectomy between ordinary patients with pneumonectomy and patients with high pneumonectomy, which won valuable time for the rescue of patients with high-risk trauma and accelerated the recovery process of primary postoperative disease.