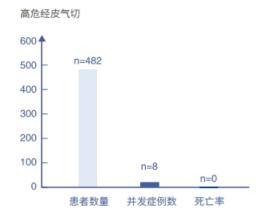

There was no significant difference in the incidence of complications of percutaneous pneumonectomy between ordinary patients with pneumonectomy and patients with high pneumonectomy, which won valuable time for the rescue of patients with high-risk trauma and accelerated the recovery process of primary postoperative disease.